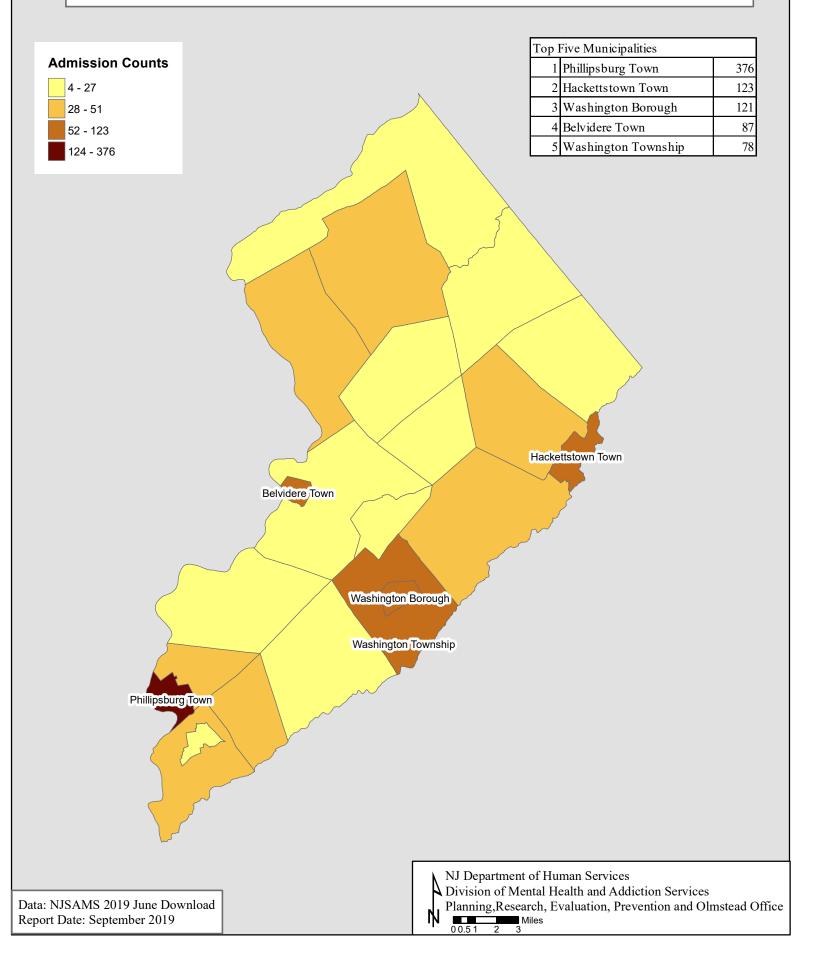

## Substance Abuse Admissions by Municipality and Primary Drug 2018 NJ Resident Admissions

### 2018 Warren County Substance Abuse Admissions by Municipality of Residence

| WARREN ALCOHOL DRUGS TOTAL |                |      |     |                |     |     |     |       |     |           |       |       |   |     |      |     |
|----------------------------|----------------|------|-----|----------------|-----|-----|-----|-------|-----|-----------|-------|-------|---|-----|------|-----|
| WARREN                     |                | ALCO | -   |                |     |     | JGS | •     |     |           | TOTAL |       |   |     |      |     |
|                            | 18 & Over Tota |      | tal | 18 & Over Unde |     |     |     | Total |     | 18 & Over |       | Under |   | Tot | tal  |     |
|                            |                |      |     |                |     |     | 1   | 8     |     |           |       |       | 1 | 8   |      |     |
|                            | Ν              | %    | Ν   | %              | Ν   | %   | Ν   | %     | Ν   | %         | Ν     | %     | Ν | %   | N    | %   |
| ALLAMUCHY TWP              | 7              | 100  | 7   | 100            | 15  | 100 |     |       | 15  | 100       | 22    | 100   |   |     | 22   | 100 |
| ALPHA BORO                 | 4              | 100  | 4   | 100            | 20  | 100 |     |       | 20  | 100       | 24    | 100   |   |     | 24   | 100 |
| BELVIDERE TWP              | 22             | 100  | 22  | 100            | 64  | 98  | 1   | 2     | 65  | 100       | 86    | 99    | 1 | 1   | 87   | 100 |
| BLAIRSTOWN TWP             | 17             | 100  | 17  | 100            | 34  | 100 |     |       | 34  | 100       | 51    | 100   |   |     | 51   | 100 |
| FRANKLIN TWP               | 11             | 100  | 11  | 100            | 13  | 100 |     |       | 13  | 100       | 24    | 100   |   |     | 24   | 100 |
| FRELINGHUYSEN TWP          | 8              | 100  | 8   | 100            | 4   | 100 |     |       | 4   | 100       | 12    | 100   |   |     | 12   | 100 |
| GREENWICH TWP              | 17             | 100  | 17  | 100            | 24  | 100 |     |       | 24  | 100       | 41    | 100   |   |     | 41   | 100 |
| HACKETTSTOWN               | 47             | 100  | 47  | 100            | 76  | 100 |     |       | 76  | 100       | 123   | 100   |   |     | 123  | 100 |
| TOWN                       |                |      |     |                |     |     |     |       |     |           |       |       |   |     |      |     |
| HARDWICK TWP               | 3              | 100  | 3   | 100            | 1   | 100 |     |       | 1   | 100       | 4     | 100   |   |     | 4    | 100 |
| HARMONY TWP                | 6              | 100  | 6   | 100            | 10  | 91  | 1   | 9     | 11  | 100       | 16    | 94    | 1 | 6   | 17   | 100 |
| HOPE TWP                   | 4              | 100  | 4   | 100            | 12  | 100 |     |       | 12  | 100       | 16    | 100   |   |     | 16   | 100 |
| INDEPENDENCE TWP           | 11             | 100  | 11  | 100            | 29  | 100 |     |       | 29  | 100       | 40    | 100   |   |     | 40   | 100 |
| KNOWLTON TWP               | 5              | 100  | 5   | 100            | 40  | 100 |     |       | 40  | 100       | 45    | 100   |   |     | 45   | 100 |
| LIBERTY TWP                | 2              | 100  | 2   | 100            | 24  | 100 |     |       | 24  | 100       | 26    | 100   |   |     | 26   | 100 |
| LOPATCONG TWP              | 11             | 100  | 11  | 100            | 32  | 100 |     |       | 32  | 100       | 43    | 100   |   |     | 43   | 100 |
| MANSFIELD TWP              | 19             | 100  | 19  | 100            | 26  | 100 |     |       | 26  | 100       | 45    | 100   |   |     | 45   | 100 |
| OXFORD TWP                 | 12             | 100  | 12  | 100            | 15  | 100 |     |       | 15  | 100       | 27    | 100   |   |     | 27   | 100 |
| PHILLIPSBURG TOWN          | 95             | 100  | 95  | 100            | 277 | 99  | 3   | 1     | 280 | 100       | 372   | 99    | 3 | 1   | 375  | 100 |
| POHATCONG TWP              | 10             | 100  | 10  | 100            | 31  | 100 |     |       | 31  | 100       | 41    | 100   |   |     | 41   | 100 |
| WASHINGTON BORO            | 44             | 100  | 44  | 100            | 77  | 100 |     |       | 77  | 100       | 121   | 100   |   |     | 121  | 100 |
| WASHINGTON TWP             | 33             | 100  | 33  | 100            | 45  | 100 |     |       | 45  | 100       | 78    | 100   |   |     | 78   | 100 |
| WHITE TWP                  | 9              | 100  | 9   | 100            | 15  | 100 |     |       | 15  | 100       | 24    | 100   |   |     | 24   | 100 |
| NOT Stated                 | 13             | 100  | 13  | 100            | 19  | 100 |     |       | 19  | 100       | 32    | 100   |   |     | 32   | 100 |
| Total*                     | 410            | 100  | 410 | 100            | 903 | 99  | 5   | 1     | 908 | 100       | 1313  | 100   | 5 | 0   | 1318 | 100 |